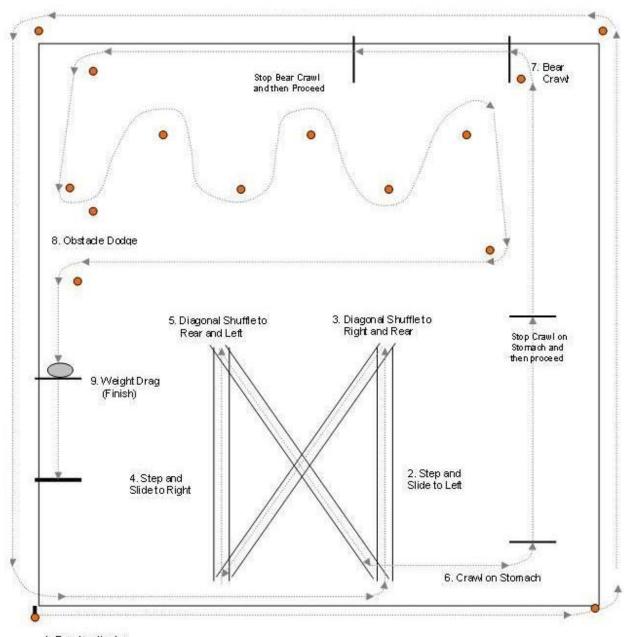

## TESTING REQUIREMENTS CHART

#### MALE

| AGE                | 21-29 | 30-39 | 40-45 |
|--------------------|-------|-------|-------|
|                    |       |       |       |
| 1 min<br>sit-ups   | 25    | 25    | 25    |
| 1 min<br>push-ups  | 29    | 24    | 18    |
| 1 mile run         | 10:32 | 11:04 | 12:14 |
| OBSTACLE<br>COURSE | 2:20  |       |       |

#### **FEMALE**

| AGE                | 21-29 | 30-39 | 40-45 |
|--------------------|-------|-------|-------|
|                    |       |       |       |
| 1 min sit-<br>ups  | 25    | 25    | 20    |
| 1 min<br>push-ups  | 15    | 11    | 9     |
| 1 mile run         | 10:32 | 11:34 | 12:44 |
| OBSTACLE<br>COURSE | 2.20  |       |       |

#### **OBSTACLE COURSE LAYOUT**

 Run 1 entire lap around, and then enter course